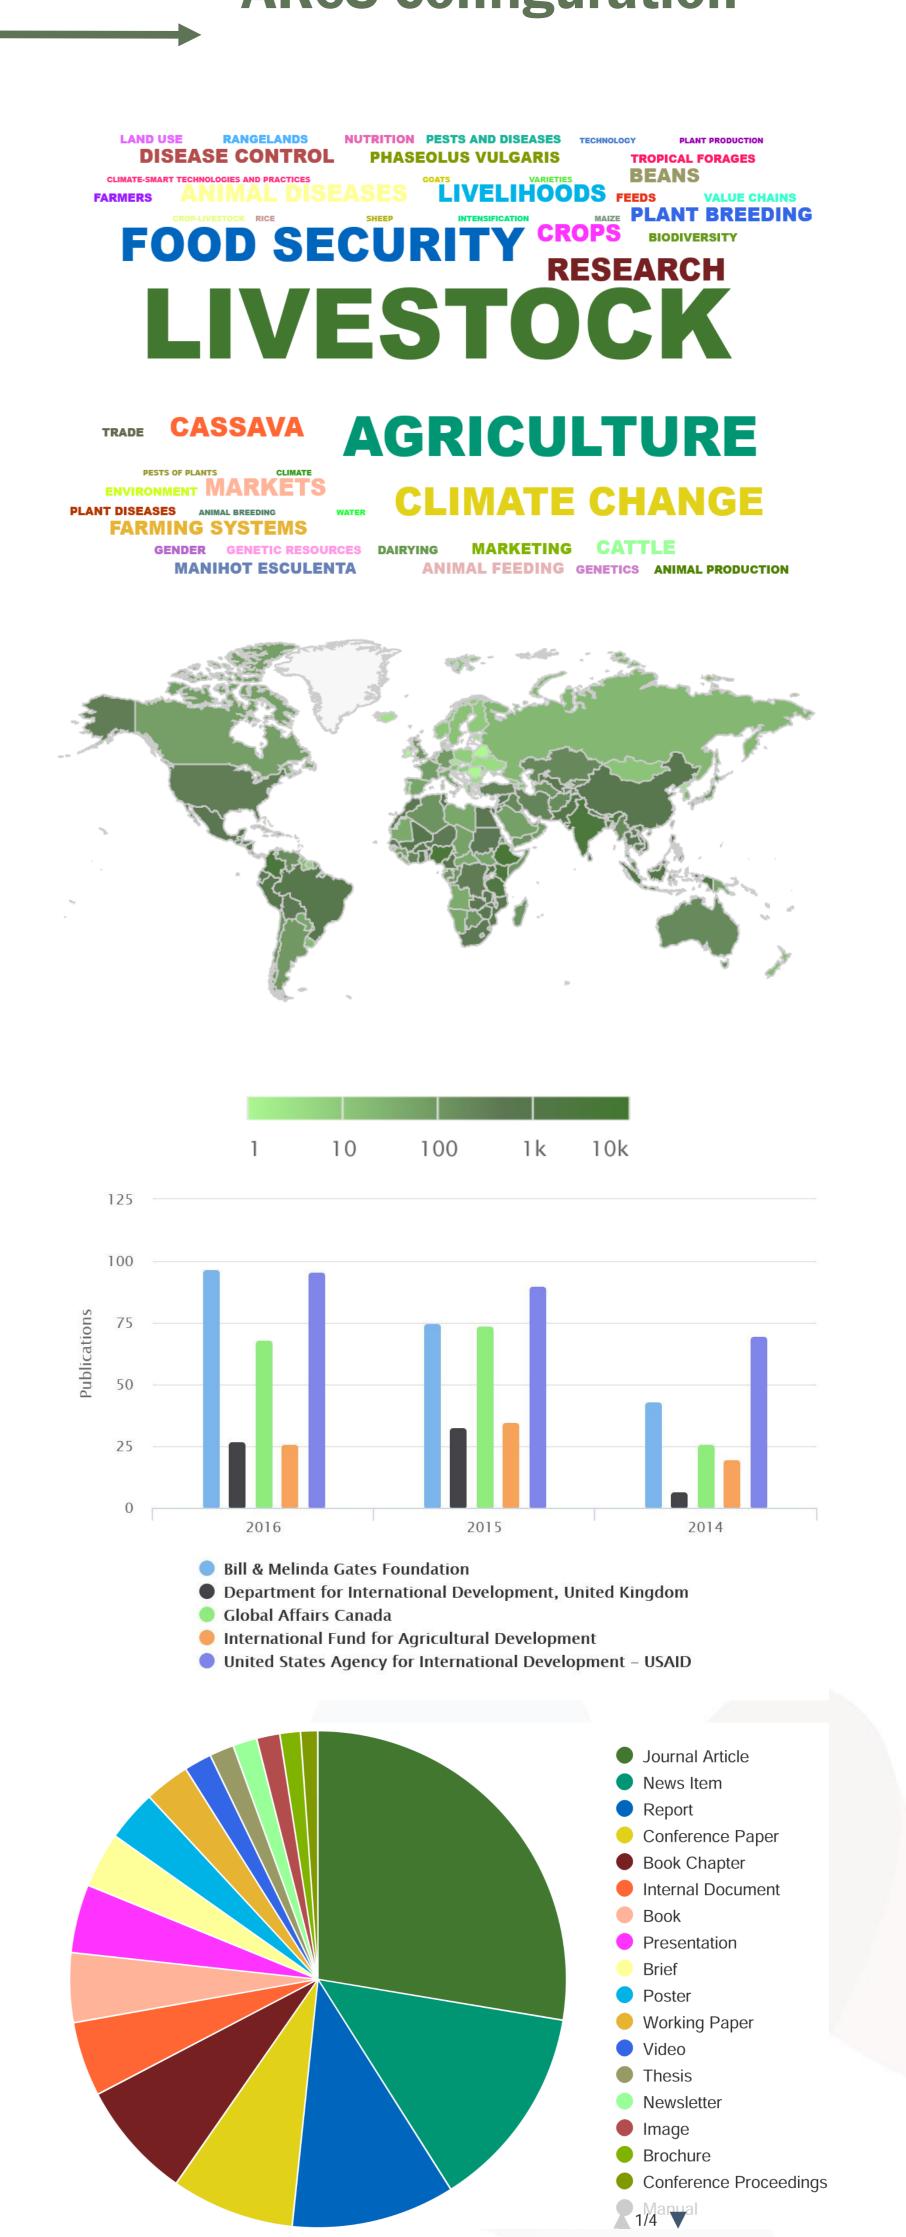

### The Agricultural Research e-Seeker (AReS):

- Provides comparable and telling figures, metrics and graphics on any information product harvested
- Allows the user to customize the research through the user friendly Interdependent Filter System (IFS)
- Can be tuned to every DSpace repository and can be customized for other repository systems, APIs etc.
- Allows for inter-repository Data Quality check, exposing duplications
- Provides technical evidence of metadata directly through the User Interface, enabling feedbacks from the end users
- Open Online <a href="https://cgspace.cgiar.org/explorer">https://cgspace.cgiar.org/explorer</a>