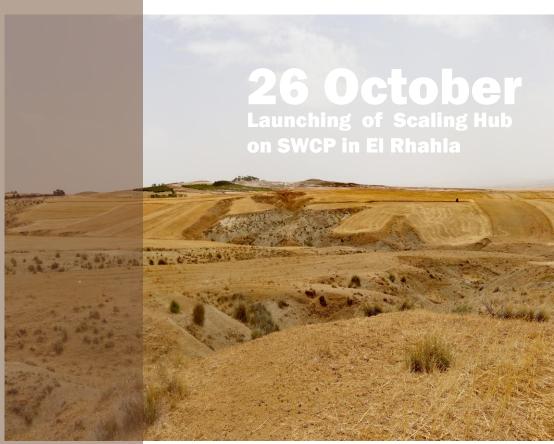

### Soil 4Future What is essential is invisible to the eye

**Self-Sustained Scaling of Soil Conservation and Fertility Restoration at Farm & Landscape Levels** 

Intervention Landscape at El Rhahla Site, Gaafour - Siliana (Photo Credit: Zied Idoudi, ICARDA)

# **LOCATION ?**

El Rhahla, Gaafour – Siliana Governorate Octobre 26<sup>th</sup>, 2021 From 8:30 am Google Maps Itinerary From Gaafour city to El Rhahla Site: Click on the <u>link</u> or Scan the QR Code