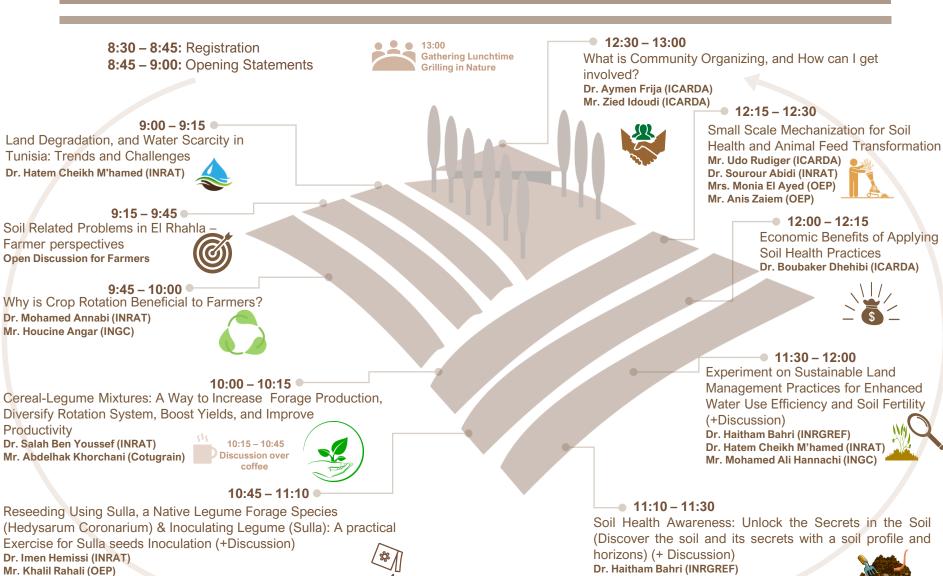

# **LOCATION ?**

El Rhahla, Gaafour – Siliana Governorate Octobre 26<sup>th</sup>, 2021 From 8:30 am Google Maps Itinerary From Gaafour city to El Rhahla Site: Click on the <u>link</u> or Scan the QR Code