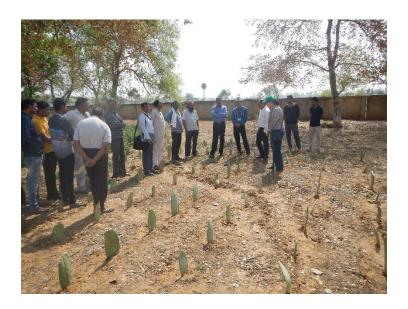

# Field day agenda

Date: 2 April 2018

Location: Village Sakrar (MP), Jhansi India

10:30 AM to 11:00 AM Welcome and Introduction

Dr. Sunil IGFRI Dr Vikas Kumar Dr. Sawsan ICARDA

11:00 AM to 11:30 AM Field visit — Cactus plantation and use demonstration

Cactus plantation

Cactus use for feed

11:30 AM to 12:30 PM **Discussion** 

Discussion about the importance of cactus, practices in cactus plantations, cactus use as a feed crop, cactus as a

tool to generate income. Discussion with Farmers,

The scientists namely Dr Sawsan Hassan from ICARDA, Jordan; Dr Sunil Kumar, Dr Shahid Ahmed, Dr D.R. Palsaniya and Dr Vikas Kumar from IGFRI, Jhansi participated in scientists — farmer's interaction during this event. A total of 31 farmers have participated in field day. Scientist informed the farmers / livestock keepers about the importance of cactus as alternative fodder resource in dry areas and in the areas with scanty rains and having dry spells. In view of changing climate and more competition for water, species like cactus need to be promoted for solving the fodder crisis. Farmer's quarries related to its quality, palatability and utilization were answered. The participating farmers were also taken for exposure visit to thornless cactus plantation at Gaushala. Farmers were highly enthusiastic and Cactus cladodes were also distributed to farmers. In total 15 demonstrations have been executed in the vicinity of village Sakrar, Jhansi. More and

more farmers are willing to plant cactus and to be associated with this project activity. In Gaushala itself about one acre Cactus plantation is done and further it will be expanded. Rural women also participating in planting and maintaining the cactus for fodder. Local media persons (Hindi local dailys-Dainik Jagran & Amar Uljala) were also present during the interaction and gave good coverage of the event( News clipping attached). At the end of the field day, a number of claddoeed were disseminated for farmers to be planted in their fields.