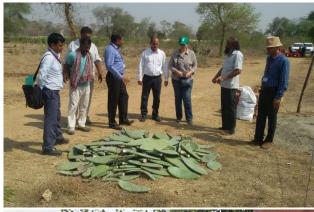

Cactus plantation

Cactus use for feed

11:30 AM to 12:30 PM **Discussion** 

Discussion about the importance of cactus, practices in cactus plantations, cactus use as a feed crop, cactus as a

tool to generate income. Discussion with Farmers,

The scientists namely Dr Sawsan Hassan from ICARDA, Jordan; Dr Sunil Kumar, Dr Shahid Ahmed, Dr D.R. Palsaniya and Dr Vikas Kumar from IGFRI, Jhansi participated in scientists — farmer's interaction during this event. A total of 31 farmers have participated in field day. Scientist informed the farmers / livestock keepers about the importance of cactus as alternative fodder resource in dry areas and in the areas with scanty rains and having dry spells. In view of changing climate and more competition for water, species like cactus need to be promoted for solving the fodder crisis. Farmer's quarries related to its quality, palatability and utilization were answered. The participating farmers were also taken for exposure visit to thornless cactus plantation at Gaushala. Farmers were highly enthusiastic and Cactus cladodes were also distributed to farmers. In total 15 demonstrations have been executed in the vicinity of village Sakrar, Jhansi. More and

more farmers are willing to plant cactus and to be associated with this project activity. In Gaushala itself about one acre Cactus plantation is done and further it will be expanded. Rural women also participating in planting and maintaining the cactus for fodder. Local media persons (Hindi local dailys-Dainik Jagran & Amar Uljala) were also present during the interaction and gave good coverage of the event( News clipping attached). At the end of the field day, a number of claddoeed were disseminated for farmers to be planted in their fields.