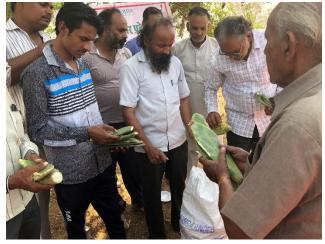

Cactus plantation

Cactus use for feed

11:30 AM to 12:30 PM **Discussion** 

Discussion about the importance of cactus, practices in cactus plantations, cactus use as a feed crop, cactus as a

tool to generate income. Discussion with Farmers,

### **Minutes**

A Cactus Field Day was organized on 02.04.2018 at Sri Kamdhenu Gaushala, Sakrar, District Jhansi (UP) located in Bundelkhand part of central India. The region is characterized by semi-arid climate with erratic pattern of rainfall, long/intermittent dry spells, undulated topography and poor soil fertility. The livestock pressure is high and there is deficit of fodder and water as well for them. The practice of open gazing is common in non-cropped season (April- June) and uneconomic cattle roam as stray cattle in this area. For solving this typical socio-economic issue, technological options and efforts of governments/social organizations are providing meaningful solutions. In this endeavor, IGFRI has collaborated with local cattle shelter house (Gaushalas). The research findings of ICARDA- IGFRI cactus project has been very much useful to solve the fodder crisis in such rain scanty/partially drought prone areas having demonstration of thornless cactus for supplementation of alternate fodder resource during lean period (dry summers/drought period). This site/ farmers group is new for promotion and expansion of cactus a fodder.

The scientists namely Dr Sawsan Hassan from ICARDA, Jordan; Dr Sunil Kumar, Dr Shahid Ahmed, Dr D.R. Palsaniya and Dr Vikas Kumar from IGFRI, Jhansi participated in scientists — farmer's interaction during this event. A total of 31 farmers have participated in field day. Scientist informed the farmers / livestock keepers about the importance of cactus as alternative fodder resource in dry areas and in the areas with scanty rains and having dry spells. In view of changing climate and more competition for water, species like cactus need to be promoted for solving the fodder crisis. Farmer's quarries related to its quality, palatability and utilization were answered. The participating farmers were also taken for exposure visit to thornless cactus plantation at Gaushala. Farmers were highly enthusiastic and Cactus cladodes were also distributed to farmers. In total 15 demonstrations have been executed in the vicinity of village Sakrar, Jhansi. More and

more farmers are willing to plant cactus and to be associated with this project activity. In Gaushala itself about one acre Cactus plantation is done and further it will be expanded. Rural women also participating in planting and maintaining the cactus for fodder. Local media persons (Hindi local dailys-Dainik Jagran & Amar Uljala) were also present during the interaction and gave good coverage of the event( News clipping attached). At the end of the field day, a number of claddoeed were disseminated for farmers to be planted in their fields.