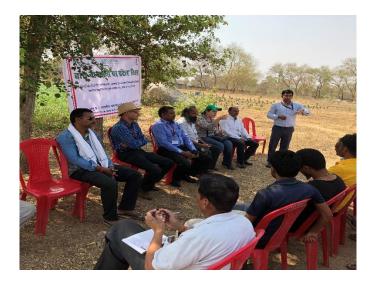

# Field day agenda

Date: 2 April 2018

Location: Village Sakrar (MP), Jhansi India

10:30 AM to 11:00 AM Welcome and Introduction

Dr. Sunil IGFRI Dr Vikas Kumar Dr. Sawsan ICARDA

11:00 AM to 11:30 AM Field visit — Cactus plantation and use demonstration

Cactus plantation

Cactus use for feed

11:30 AM to 12:30 PM **Discussion** 

Discussion about the importance of cactus, practices in cactus plantations, cactus use as a feed crop, cactus as a

tool to generate income. Discussion with Farmers,

ICARDA, and IGFRI staff

12:30 PM to 01:00 AM Cactus pads distribution

### **Minutes**

A Cactus Field Day was organized on 02.04.2018 at Sri Kamdhenu Gaushala, Sakrar, District Jhansi (UP) located in Bundelkhand part of central India. The region is characterized by semi-arid climate with erratic pattern of rainfall, long/intermittent dry spells, undulated topography and poor soil fertility. The livestock pressure is high and there is deficit of fodder and water as well for them. The practice of open gazing is common in non-cropped season (April- June) and uneconomic cattle roam as stray cattle in this area. For solving this typical socio-economic issue, technological options and efforts of governments/social organizations are providing meaningful solutions. In this endeavor, IGFRI has collaborated with local cattle shelter house (Gaushalas). The research findings of ICARDA- IGFRI cactus project has been very much useful to solve the fodder crisis in such rain scanty/partially drought prone areas having demonstration of thornless cactus for supplementation of alternate fodder resource during lean period (dry summers/drought period). This site/ farmers group is new for promotion and expansion of cactus a fodder.

The scientists namely Dr Sawsan Hassan from ICARDA, Jordan; Dr Sunil Kumar, Dr Shahid Ahmed, Dr D.R. Palsaniya and Dr Vikas Kumar from IGFRI, Jhansi participated in scientists — farmer's interaction during this event. A total of 31 farmers have participated in field day. Scientist informed the farmers / livestock keepers about the importance of cactus as alternative fodder resource in dry areas and in the areas with scanty rains and having dry spells. In view of changing climate and more competition for water, species like cactus need to be promoted for solving the fodder crisis. Farmer's quarries related to its quality, palatability and utilization were answered. The participating farmers were also taken for exposure visit to thornless cactus plantation at Gaushala. Farmers were highly enthusiastic and Cactus cladodes were also distributed to farmers. In total 15 demonstrations have been executed in the vicinity of village Sakrar, Jhansi. More and