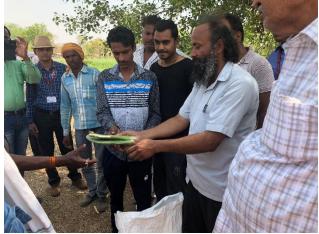

ICARDA, and IGFRI staff

12:30 PM to 01:00 AM Cactus pads distribution

The scientists namely Dr Sawsan Hassan from ICARDA, Jordan; Dr Sunil Kumar, Dr Shahid Ahmed, Dr D.R. Palsaniya and Dr Vikas Kumar from IGFRI, Jhansi participated in scientists — farmer's interaction during this event. A total of 31 farmers have participated in field day. Scientist informed the farmers / livestock keepers about the importance of cactus as alternative fodder resource in dry areas and in the areas with scanty rains and having dry spells. In view of changing climate and more competition for water, species like cactus need to be promoted for solving the fodder crisis. Farmer's quarries related to its quality, palatability and utilization were answered. The participating farmers were also taken for exposure visit to thornless cactus plantation at Gaushala. Farmers were highly enthusiastic and Cactus cladodes were also distributed to farmers. In total 15 demonstrations have been executed in the vicinity of village Sakrar, Jhansi. More and

more farmers are willing to plant cactus and to be associated with this project activity. In Gaushala itself about one acre Cactus plantation is done and further it will be expanded. Rural women also participating in planting and maintaining the cactus for fodder. Local media persons (Hindi local dailys-Dainik Jagran & Amar Uljala) were also present during the interaction and gave good coverage of the event( News clipping attached). At the end of the field day, a number of claddoeed were disseminated for farmers to be planted in their fields.