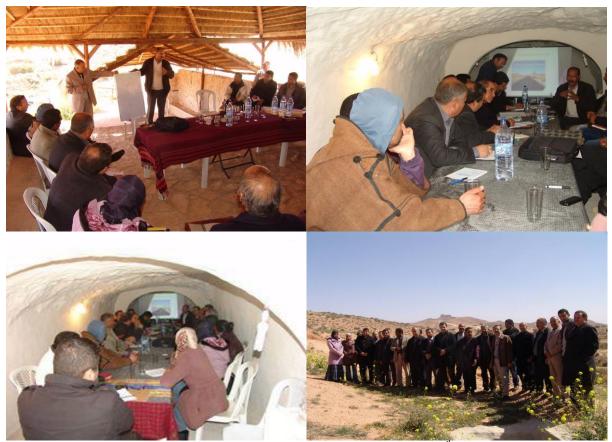

# List of presents (see detailed list at the end of this document)

- IRA Medenine : Two researchers
- Civil Society: The president and two members of the Youth Association of Zammour (AJZ), the president and three members of the Development and Strategic Studies in Medenine Association (ADESM), the president of the Civic Pole of Human Rights, and the Director of the Youth House of Medenine
- 15 rural women from Zammour which are involved in "Dar El Mouna" project
- Media: Radio of Tataouine, Ulysses Radio and "Edhamir" Journal

## Workshop issues

During the workshop the following issues were raised:

First, IRA researchers presented to rural women and the civil society (AJZ, ADESM, Civic pole of human rights...) the idea of the IRA-ICARDA-AJZ-ADESM cooperation project for the promotion of value chains and the economic performance of households in Zammour. Then, they point out that this is a start-up workshop of a whole process to support a participated management model of the territory, with opportunities for training and support of a group of local rural women to contribute to the improvement of the economic performance of the region. They presented the action plan (objectives, methods and tools, expected results), the possible financing activities, some alternatives to improve marketing and stakeholder engagement, in order to strengthen, improve and enhance the value chain of "Dar El Mouna". They insisted on the maintenance and the technical support of the group of rural women.

- properly conduct this process of improving value chains in particular and economic performance of the region in general.
- ❖ General discussions were held with rural women about their point of view on the success of the project, their commitment, their acceptability, the financial aspects, etc. In this sense, women expressed their acceptance of the project and their motivation to continue producing traditional dishes. Problems and constraints experienced at project starting (about one year ago) were also raised by rural women, especially the problems of transport, equipment, raw material (especially the barley). Their needs and requirements have also been expressed and concerned primarily the supply of raw materials, manpower, the installation of a new institution or management organization, the importance of a location or a place to gather all rural women and better manage the value chain process, several equipments, extension, training ...
- ❖ The president of AJZ announced that the current demand of "Dar El Mouna" products in Médenine regional market reaches 100 kg of each kind of products and that the current production capacity represents only 30% of this demand. In fact, women spend 3-4 hours a day on this project. They emphasized the problem of high transport costs for grinding barley and that revenues do not meet production costs.
- Discussions were focused also on solutions and alternatives to improve and strengthen "Dar El Mouna" value chain, such as:
  - > supply of raw material (barley) can be achieved through the creation of irrigated areas for growing barley in order to guarantee a constant production,
  - ➤ the problem of high transport costs for grinding barley is partly solved by purchase of a mill by AJZ,
  - ➤ a proposal for operating an abandoned school is mentioned for to gather all rural women and better manage the value chain process,
  - creation of a mutual agricultural service in Zammour (SMSA) with selection of a group of women to manage the entire chain,
  - ➤ the idea of dividing the group of women to women who manage the entire chain, women who produce traditional dishes and women who produce handicrafts which will be used for food packaging,
  - Strengthen farmer integration in the chain to ensure continuous production of barley and other agricultural products (figs, etc.),
  - > Strengthen the restaurant project (training, financial) in Medenine. This project should ensure the flow of goods (constant market) with direct benefits for women,
  - ➤ Encouragement (training, financial) of the idea of creating a pastry made of local products in Zammour, which will also ensure the flow of products and benefits for women and local households in general,