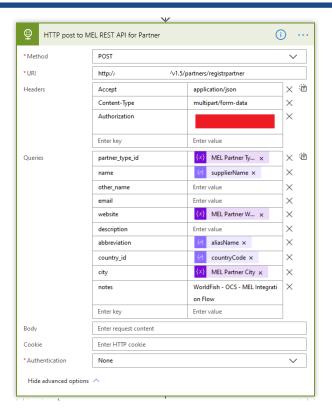

### Microsoft Flow – POST into MEL

- POST the dataset via MEL REST API using the Authorization Token.
- Data posted will be review by an authorized MEL user before publish as Partner in MFI