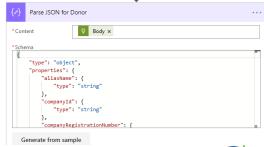

## Microsoft Flow – GET from OCS REST API

Generate from sample

- <u>Partner</u> dataset in MEL consist of both <u>Donor and Partner</u> dataset in OCS.
- For WorldFish, Donor dataset is hosted in Customer Master File while Partner dataset is hosted in Supplier Master File.
- Call both Supplier and Customer REST API using OCS account.