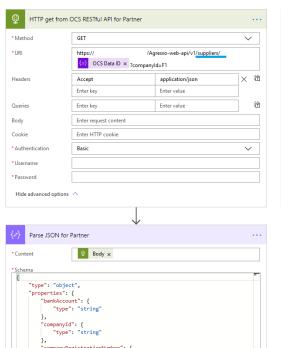

## Microsoft Flow – GET from OCS REST API

Generate from sample

- <u>Partner</u> dataset in MEL consist of both <u>Donor and Partner</u> dataset in OCS.
- For WorldFish, Donor dataset is hosted in Customer Master File while Partner dataset is hosted in Supplier Master File.
- Call both Supplier and Customer REST API using OCS account.