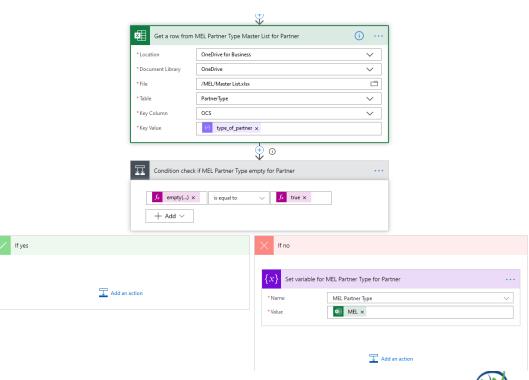

# Microsoft Flow – Data Cleansing / Mapping

- Compare and correct partner type of OCS into MEL structure.
- If center decided to store MEL structure into OCS master file, this step can be skipped.