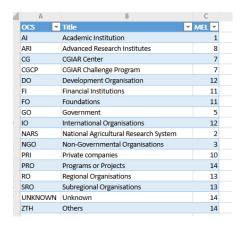

## **Pre-requisite**

- a) OCS user account with menu access and appropriate data control on Public Web API / Object
  - To harvest data from OCS REST API
  - Get it from center OCS team
- b) Center owned Office365 account with license on OneDrive, Outlook and Microsoft Flow Premium (Connector to call HTTP request only available for Premium account, P1 for charity cost approximately USD29 per year, WorldFish is using Microsoft E2 account)
  - To setup Microsoft Flow
  - Get it from center ICT team
- c) Master spreadsheet hosted on OneDrive with Table / master sharepoint list to define linkage of OCS Partner Type to MEL Partner Type
  - For data cleansing of OCS data
  - Create it with the same Office365 account
- d) MEL REST API authorization token

# Microsoft Flow – Data Cleansing / Mapping

- Compare and correct partner type of OCS into MEL structure.
- If center decided to store MEL structure into OCS master file, this step can be skipped.