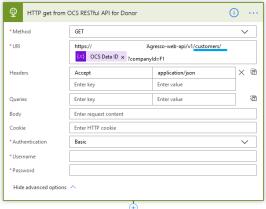

## Microsoft Flow – GET from OCS REST API

Generate from sample

- <u>Partner</u> dataset in MEL consist of both <u>Donor and Partner</u> dataset in OCS.
- For WorldFish, Donor dataset is hosted in Customer Master File while Partner dataset is hosted in Supplier Master File.
- Call both Supplier and Customer REST API using OCS account.