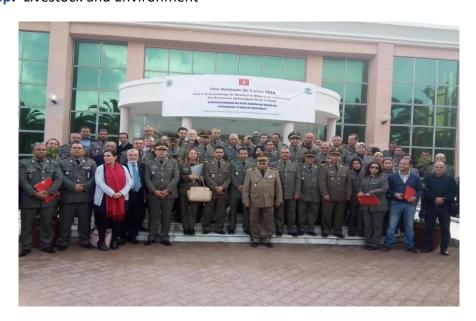

#### **Workshop minutes**

Within the activities of the week of planting trees, the celebration of the National Trees Day for the year 2018 was conducted on 13 November 2018 at the National Institute of Agricultural Sciences in Tunisia. Here, a national forum on the partnership was held to support tree planting activities in Tunisia. About 80 participants from various concerned departments and institutions attended the forum including representatives of: the Food and Agriculture Organization of the United Nations, the German International Cooperation Agency, and the International Center for Agriculture Research in the Dry Areas, in addition to representatives of associations and non-governmental organizations.

The tree festival day was followed by exhibition of different tree/shrub species and products to stimulate the interest of different participants, so that they would adopt planting multipurpose trees/shrubs.