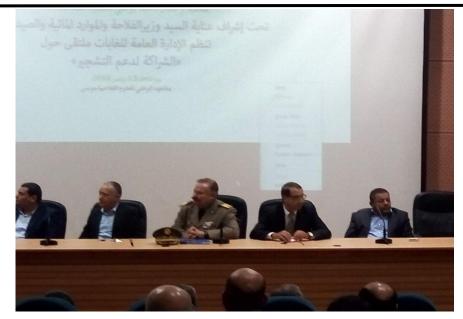

The Director General of the Forest Department (DGF) welcomed the participants and highlighted that the Ministry of Agriculture, Water Resources and Fishing is paying attention to the importance of the week of the forest and its role which is held on the occasion of the National Day of the tree. This event represented a national occasion to promote planting of trees and pastoralism and to intensify the efforts of all stakeholders and actors to contribute to raising the percentage of the forest cover in the country. He affirmed the determination of the General Directorate of Forests to build an effective partnership basis with all institutions and civil society to support the efforts of the government to enhance the development and conservation of natural resources.

The Director General of Forestry and Pastoral Development stated that the General Directorate of Forests of this year's theme was to be "Forest Development is Partnership and Investment". This theme was established with an intension to build an effective partnership with institutions, associations and civil society to highlight the importance of trees in order to increase the forest cover and raise awareness regarding the importance of planting trees. He indicated that the forest and pastoral systems generally play direct and indirect economic, social and environmental roles. The expected outcomes of the hosting and planting week were highlighted, while the most important achievements of all programs for the forest and pastoral reforestation season (2017-2018) were also presented.

The workshop program was divided into four subsections:

- 1- Supporting urban afforestation
- 2. Program and the agreement between the General Directorate of Forests and the Tunis Dream Cooperative
- 3. Forests sustainability
- 4 Support forest farming: Analysis of the value chain of the Carob tree system