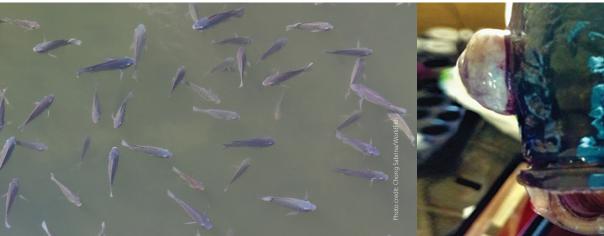

Fish lethargic at surface and not feeding

ମାଛ ଶକ୍ତିହୀନ ହୋଇ ପୋଖରୀର ଉପର ୟରକ୍ ଉଠିବା ଓ ଖାଦ୍ୟ ଗ୍ରହଣ ନ କରିବା

Eye exophthalmia/popeye

ମାଛର ଆଖି ଫୁଲିଯାଇ ବାହାରି ଆସିବା

Eye endopthalmia/eye shrinkage

ଆଖିଗୁଡ଼ିକର ସଙ୍କୋଚନ ଓ ଭିତରକୁ ପଶିଯିବା