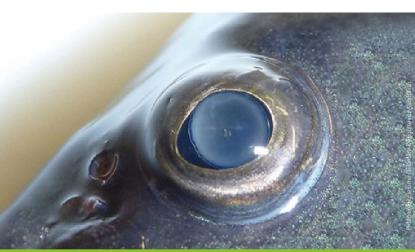

Fish lethargic at surface and not feeding

ମାଛ ଶକ୍ତିହୀନ ହୋଇ ପୋଖରୀର ଉପର ୟରକ୍ ଉଠିବା ଓ ଖାଦ୍ୟ ଗ୍ରହଣ ନ କରିବା

Eye exophthalmia/popeye

ମାଛର ଆଖି ଫୁଲିଯାଇ ବାହାରି ଆସିବା

Eye endopthalmia/eye shrinkage

ଆଖିଗୁଡ଼ିକର ସଙ୍କୋଚନ ଓ ଭିତରକୁ ପଶିଯିବା

**Eye opacification** 

ଆଖି ରଙ୍ଗହୀନ ବା ପେଜୁଆ ବର୍ତ୍ତ ଦେଖାଯିବା

Skin erosions hemorrhagic lesion

ମାଛର ଶରୀରରେ ଲାଲ୍ ଲାଲ୍ ଦାଗ ପଡ଼ିବା

Skin discoloration

ଚର୍ମର ରଙ୍ଗ ଛାଡ଼ିଯିବା ବା ଫିକା ପଡ଼ିବା

**Open wounds** 

ମାଛ ଶରୀରରେ କ୍ଷତ ରୋଗ