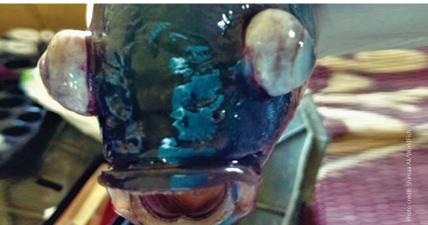

Fish lethargic at surface and not feeding

ମାଛ ଶକ୍ତିହୀନ ହୋଇ ପୋଖରୀର ଉପର ୟରକ୍ ଉଠିବା ଓ ଖାଦ୍ୟ ଗ୍ରହଣ ନ କରିବା

Eye exophthalmia/popeye

ମାଛର ଆଖି ଫୁଲିଯାଇ ବାହାରି ଆସିବା

Eye endopthalmia/eye shrinkage

ଆଖିଗୁଡ଼ିକର ସଙ୍କୋଚନ ଓ ଭିତରକୁ ପଶିଯିବା

**Eye opacification** 

ଆଖି ରଙ୍ଗହୀନ ବା ପେଜୁଆ ବର୍ତ୍ତ ଦେଖାଯିବା

Skin erosions hemorrhagic lesion

ମାଛର ଶରୀରରେ ଲାଲ୍ ଲାଲ୍ ଦାଗ ପଡ଼ିବା

Skin discoloration

ଚର୍ମର ରଙ୍ଗ ଛାଡ଼ିଯିବା ବା ଫିକା ପଡ଼ିବା

**Open wounds** 

ମାଛ ଶରୀରରେ କ୍ଷତ ରୋଗ