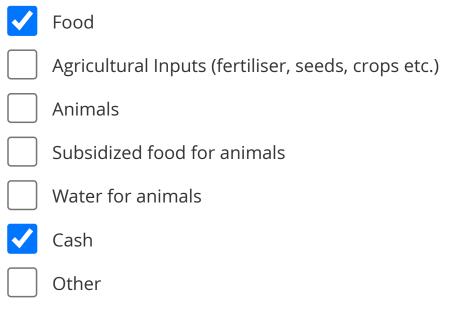

### \* What did you do with the main harvest of Wheat during the last 12 months? Did you eat it, use at home, sell it?

You can select multiple answers

Feed to livestock

Keep seed

Give away or exchange

Crop number 1: Wheat