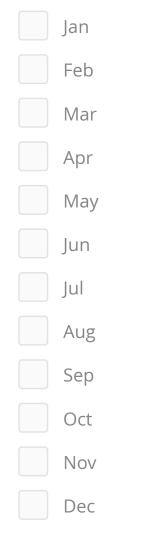

#### Which months did you irrigate?

| Jan |
|-----|
| Feb |
| Mar |
| Apr |
| May |
| Jun |
| Jul |
| Aug |
| Sep |
| Oct |
| Nov |
| Dec |