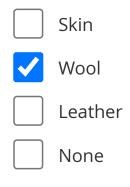

Average price per liter?

Maximum price per liter?

What type of products does he produce? (Multi choices)

- Skin
- Wool
- Leather
- Urine
- No other product

Total income for each animal produce?

\*Which animals does your household give the medicines to?