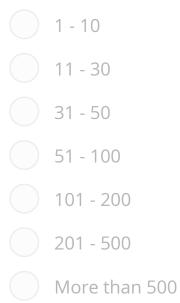

#### What are the MOST IMPORTANT livestock your household owns?

*Important in terms of bringing food into the home, or making money. Maximum 4 types of livestock allowed.* 

1

#### \* Is the ownership of the herd of Sheep individual or collective?

- Individual
- Collective with family members
- ) Collective with associate

\* How many people does the herd of Sheep belong to?

\* How many female reproductive adult Sheep do you have? Approximately

) More than 500

- \* How many male adult Sheep do you have? Approximately
  - 1 10
    11 30
    31 50
    51 100
    101 200
    201 500
    More than 500

#### \* How many Sheep fattening animals do you have?

Approximately

- 1 10
  11 30
  31 50
  51 100
  101 200
  201 500
  - More than 500

- \* How many young male Sheep do you have? Approximately
  - 1 10
    11 30
    31 50
    51 100
    101 200
    201 500
    More than 500