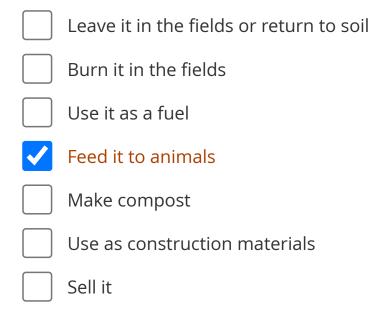

# \* What did you do with the crop residues from the Barley during the last 12 months?

This includes residues in the field after the main harvest, and after processing crops.

Leave it in the fields or return to soil

Burn it in the fields

Use it as a fuel

Feed it to animals

Make compost

Sell it

\* About how much money did you make from selling crop residues, during the last 12 months?

dirham

0