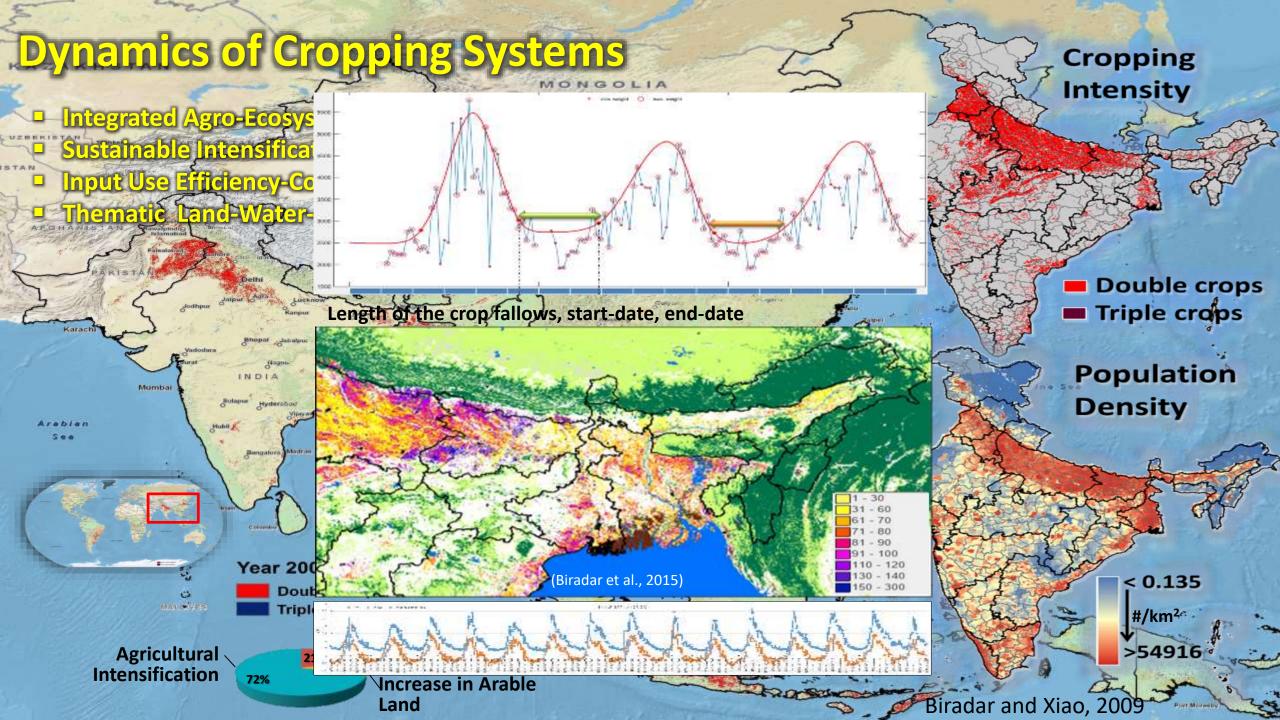

### **Sustainable Food and Future**

Increased land, water and system productivity while safe guarding the environmental flows and ecosystem services

- more crop per drop -water focus
- in a <u>inch of land</u> and a <u>bunch of crop</u> -multi dimensions -integrated systems

Knowledge based prioritization (space & time) for better strategy for investment, intervention, implementation and impact

Ecological intensification
Target specific interventions
Bridging the gaps
Inputs use efficiency
Agricultural policy
Halt degradation
Technology scaling

- food and nutritional security
- resilience and risk reduction
- agro-ecosystem sustainability
- adaption and mitigation
- citizen science and collective actions
- trade, social security and stability