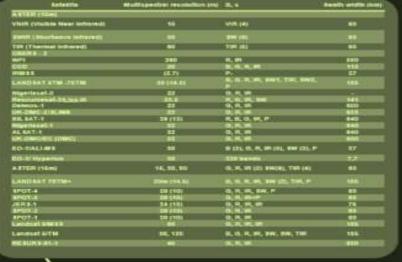

#### Medium resolution (5 - 30 m)

| 5 | TEN. |
|---|------|

| B. W. P. L. Charleson Com-                                                                                                                                                                                                                                                                                                                                                                                                                                                                                                                                                                                                                                                                                                                                                                                                                                                                                                                                                                                                                                                                                                                                                                                                                                                                                                                                                                                                                                                                                                                                                                                                                                                                                                                                                                                                                                                                                                                                                                                                                                                                                                     |     |
|--------------------------------------------------------------------------------------------------------------------------------------------------------------------------------------------------------------------------------------------------------------------------------------------------------------------------------------------------------------------------------------------------------------------------------------------------------------------------------------------------------------------------------------------------------------------------------------------------------------------------------------------------------------------------------------------------------------------------------------------------------------------------------------------------------------------------------------------------------------------------------------------------------------------------------------------------------------------------------------------------------------------------------------------------------------------------------------------------------------------------------------------------------------------------------------------------------------------------------------------------------------------------------------------------------------------------------------------------------------------------------------------------------------------------------------------------------------------------------------------------------------------------------------------------------------------------------------------------------------------------------------------------------------------------------------------------------------------------------------------------------------------------------------------------------------------------------------------------------------------------------------------------------------------------------------------------------------------------------------------------------------------------------------------------------------------------------------------------------------------------------|-----|
|                                                                                                                                                                                                                                                                                                                                                                                                                                                                                                                                                                                                                                                                                                                                                                                                                                                                                                                                                                                                                                                                                                                                                                                                                                                                                                                                                                                                                                                                                                                                                                                                                                                                                                                                                                                                                                                                                                                                                                                                                                                                                                                                |     |
|                                                                                                                                                                                                                                                                                                                                                                                                                                                                                                                                                                                                                                                                                                                                                                                                                                                                                                                                                                                                                                                                                                                                                                                                                                                                                                                                                                                                                                                                                                                                                                                                                                                                                                                                                                                                                                                                                                                                                                                                                                                                                                                                | 1   |
| The state of the s | /   |
| The state of the s | i i |

#### Low or Medium resolution

| Adelle                   | Matthewater resolution of | will, s                 | Bandi will |
|--------------------------|---------------------------|-------------------------|------------|
| Linear S                 | MINE                      | 10 To B 10 To B 10 TO B |            |
|                          |                           |                         | -          |
|                          |                           |                         |            |
|                          |                           |                         |            |
|                          |                           |                         |            |
| oche                     | Commit                    |                         |            |
|                          |                           |                         |            |
| SPOTEMBETS FROM 2        | 1000                      | 医皮肤 种油                  | 1399       |
|                          |                           |                         |            |
|                          |                           | ALC: N. PERSON          |            |
|                          |                           |                         |            |
| CONTRACT SERVICE         |                           | 900, 9 (E), 49 (B)      | 1996       |
|                          |                           |                         |            |
| PERSONAL AND MINUS       | 160                       | THE RESIDENCE           | 411.0      |
|                          |                           |                         |            |
| Planting and distance of |                           | H115 H12 H10            | 768        |
|                          |                           |                         |            |
| Cartest & How            | 200                       | 10, 11, 16              | 188        |
|                          |                           |                         | 199        |
| Language II PROV         | -                         | 3.5.5                   | 100        |