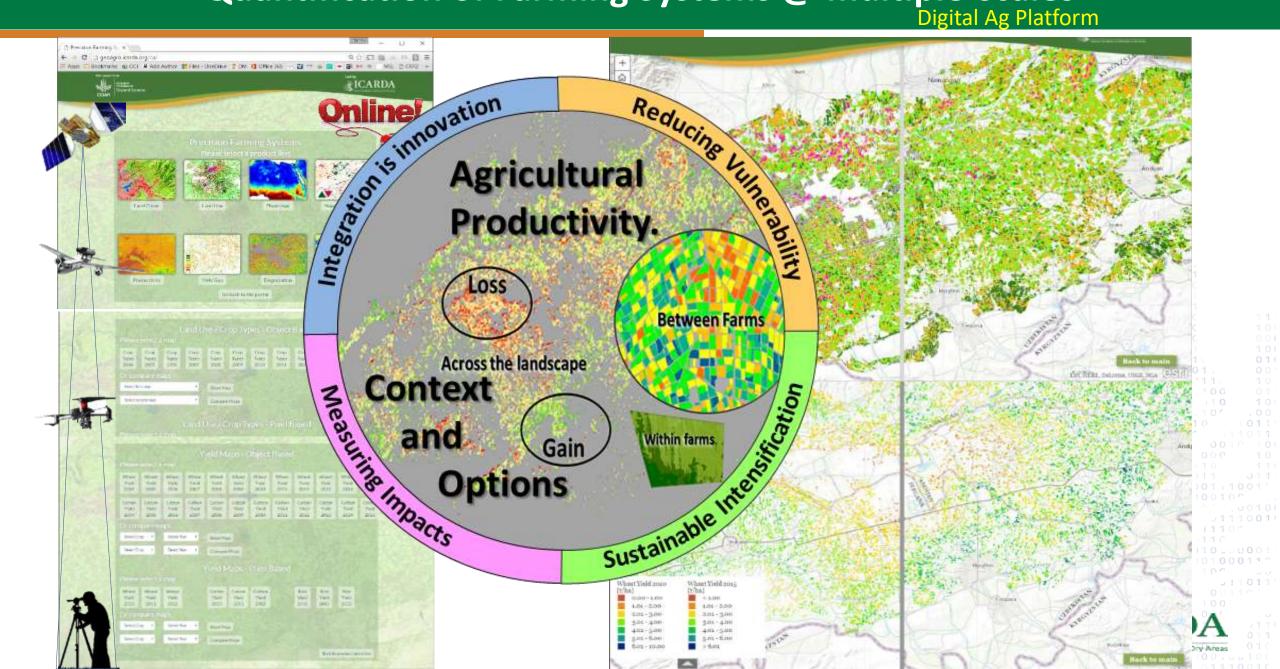

### Quantification of Farming Systems @ multiple-scales

### **Digital Agriculture Platform**