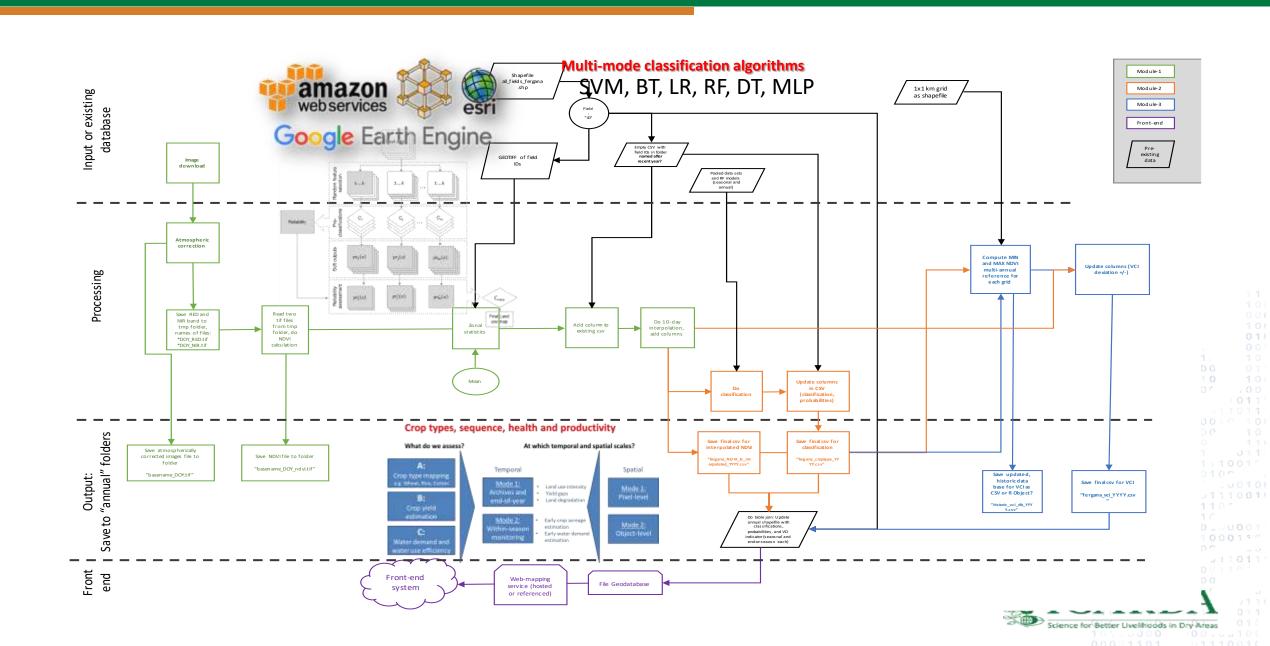

### **Digital Agriculture Platform**

# Image Based, Open Source Precision Decision at Farm scales