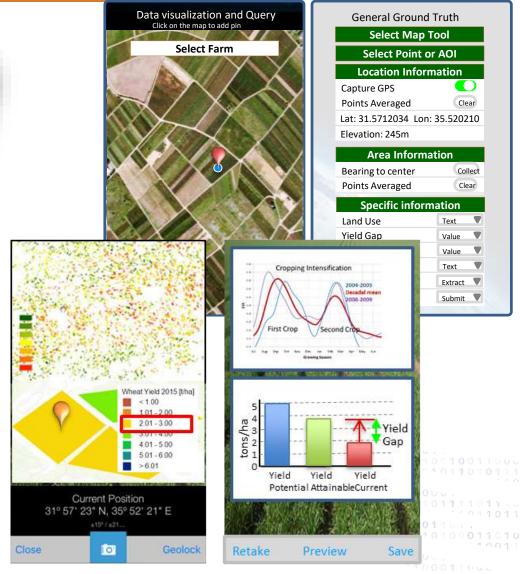

# Image Based, Open Source Precision Decision at Farm scales

#### **GeoAgro App:**

# Citizen Science Field Data Collection, Data Management, Precision Agriculture App for Tablets and Smart Phones

- Citizen Science
- Crop Type
- Crop Suitability
- Yield Forecasting
- Pest Risk
- Real-time Advisory

- Field Data
- Yield Gaps
- Droughts/floods
- Crop Stress
- Water use
- Real-time AET