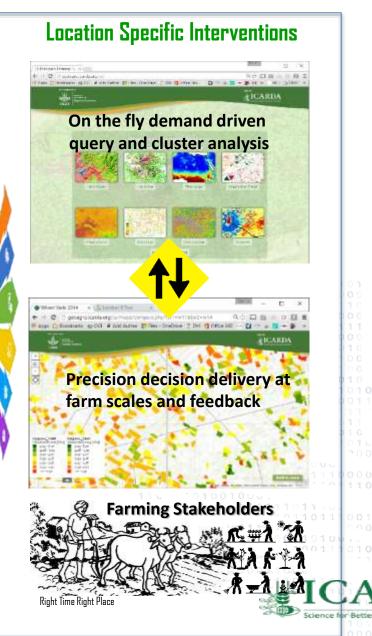

### **Digital Agriculture Platform**

# Image Based, Open Source Precision Decision at Farm scales

#### **GeoAgro App:**

# Citizen Science Field Data Collection, Data Management, Precision Agriculture App for Tablets and Smart Phones

- Citizen Science
- Crop Type
- Crop Suitability
- Yield Forecasting
- Pest Risk
- Real-time Advisory

- Field Data
- Yield Gaps
- Droughts/floods
- Crop Stress
- Water use
- Real-time AET