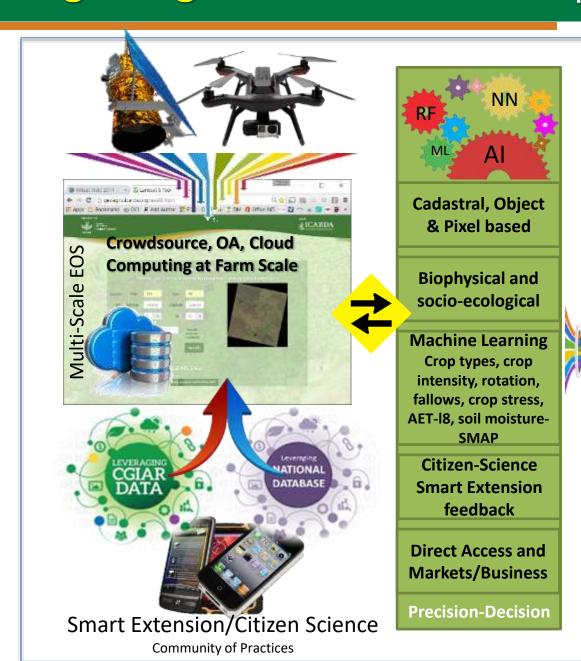

### Big-data, Machine Learning and AI algorithms

# Image Based, Open Source Precision Decision at Farm scales

#### **GeoAgro App:**

# Citizen Science Field Data Collection, Data Management, Precision Agriculture App for Tablets and Smart Phones

- Citizen Science
- Crop Type
- Crop Suitability
- Yield Forecasting
- Pest Risk
- Real-time Advisory

- Field Data
- Yield Gaps
- Droughts/floods
- Crop Stress
- Water use
- Real-time AET