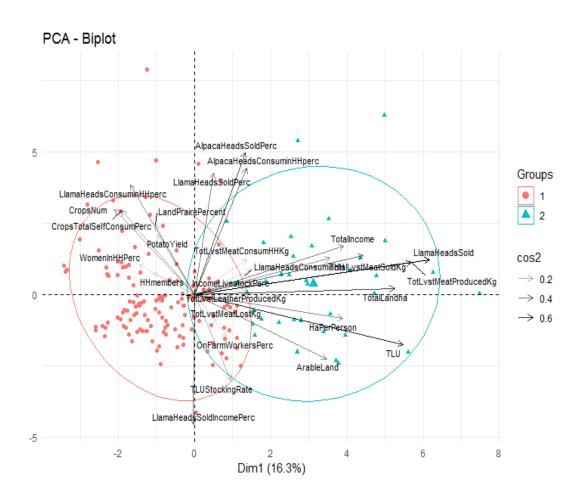

Farm household typologies to understand farming systems diversity

Developing and testing alternatives to improve the quinoa-llama crop-livestock system

Rotations with leguminous and Improved fallows Improved pastures
Wind barriers
Manure composting