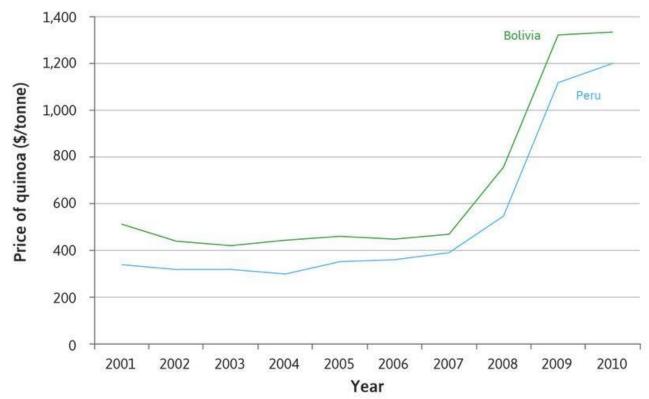

## Quinoa Boom. Increased demand and price, area expansion

#### As consequence:

Llama production decreased (low productivity, high labor demand) breaking the crop-livestock equilibrium

Soil degradation (no manure, shortened fallows)