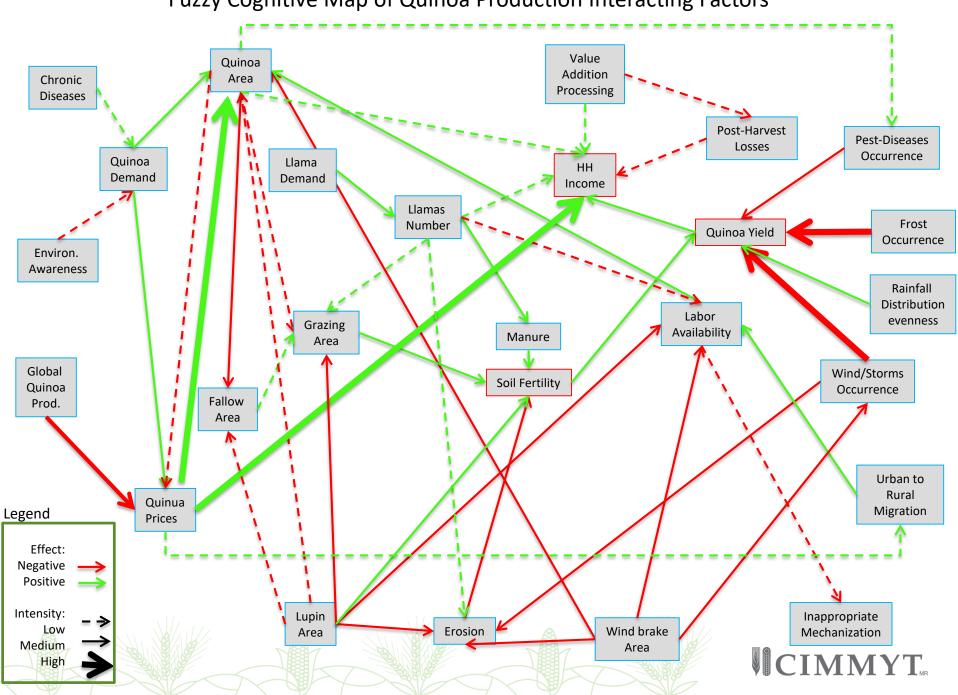

## **Key activities CLCA Y1 (2018-2019):**

Stakeholder analysis for improving and scaling quinoa-llama croplivestock system

Fuzzy cognitive mapping to understand the interrelationships in the quinoa-llama crop-livestock system