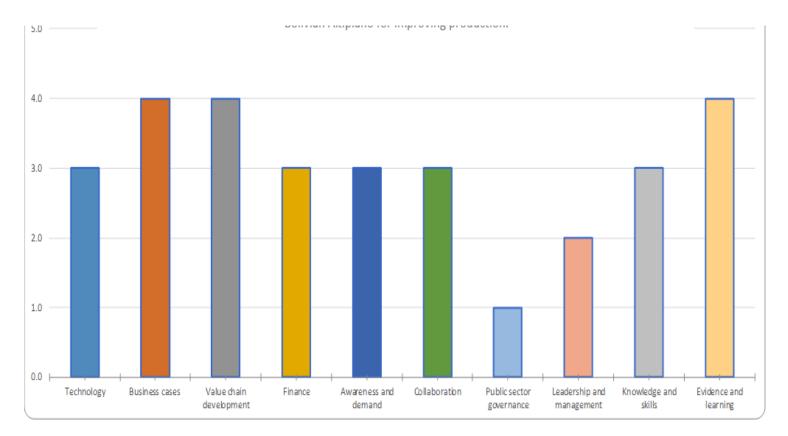

|



#### Stakeholder's views on scaling ingredients for scaling CLCA alternatives



Public sector governance and leadership/management as main limiting ingredients

Available technologies, knowledge and skills, awareness and demand, finance mechanisms and collaboration needs improvement





#### Stakeholders with different levels of interest and power for change need to collaborate



Figure 1. Stakeholder analysis for the quinoa-llama systems.





#### SOME IMPORTANT FINDINGS WITH STAKEHOLDERS

- Soil degradation in the Altiplano is recognized as a major threat to smallholder livelihoods (lack of alternatives for quinoa-llama farmers) and the global quinoa market position (quantity and quality of Quinoa Real)
- The willingness and promising opportunities exist from a range of sectors to move to a more sustainable production system; however, this is pursued in isolati