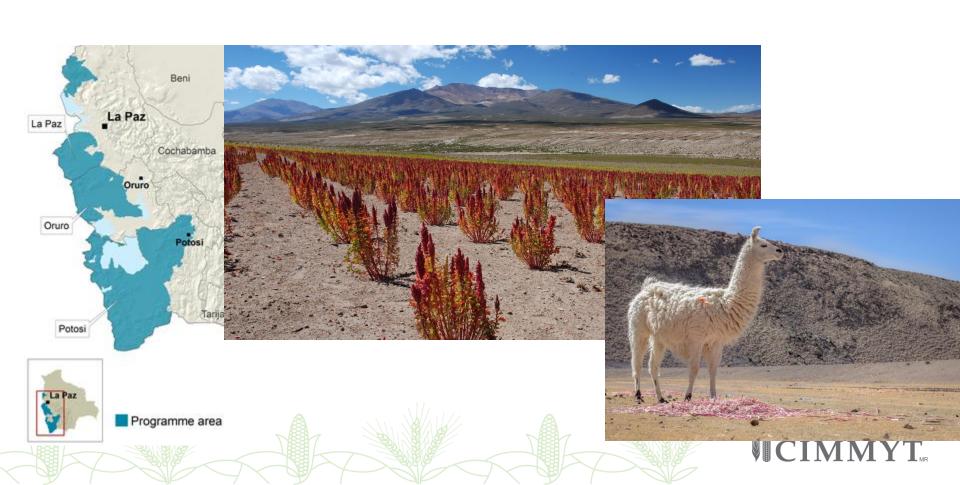

## **CLCA** project aligned with PRO-CAMELIDOS IFAD program

(Integral Strengthening Program for the Camelid Value Chain in the Bolivian High Plateau (Pro-Camélidos) (2015-2022) 38.7 M USD,

Pro-Camélidos will address challenges such as low productivity, limited availability of feed and water, low value-added of raw material and lack of access to services.