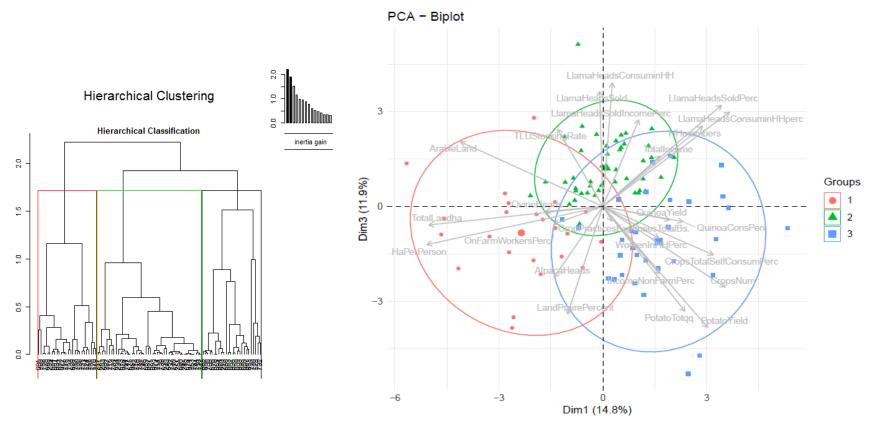

Farm household typologies to understand farming systems diversity

Developing and testing alternatives to improve the quinoa-llama crop-livestock system

Rotations with leguminous and Improved fallows Improved pastures
Wind barriers
Manure composting