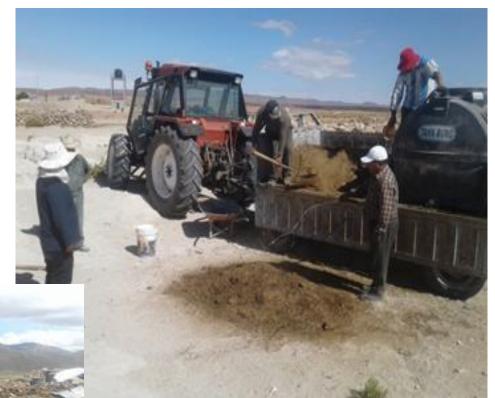

Farm household typologies to understand farming systems diversity

Developing and testing alternatives to improve the quinoa-llama crop-livestock system

Rotations with leguminous and Improved fallows Improved pastures
Wind barriers
Manure composting