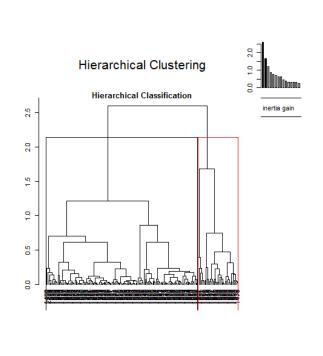

Farm household typologies to understand farming systems diversity

Developing and testing alternatives to improve the quinoa-llama crop-livestock system

Rotations with leguminous and Improved fallows Improved pastures
Wind barriers
Manure composting