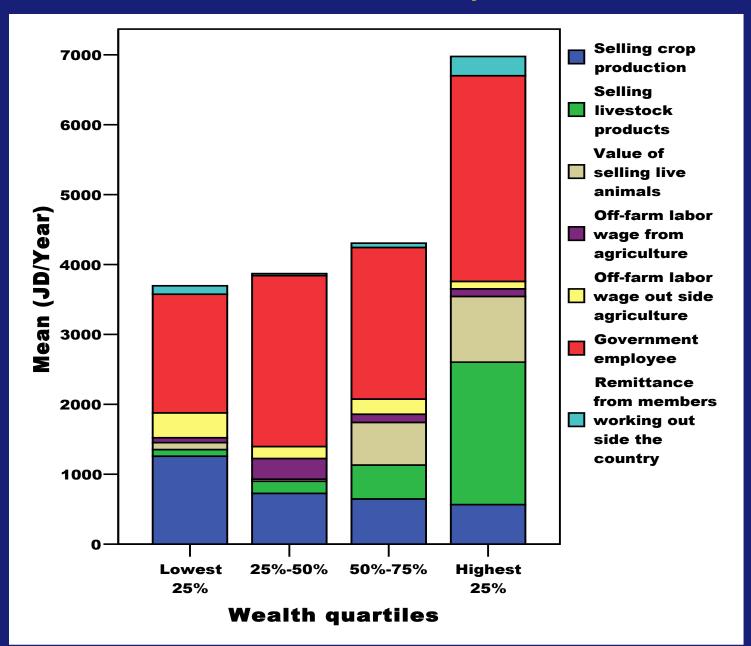

#### Income Sources, Syria

### Contribution of alternative sources to total HH income (%)

| Income source                 | Jordan | Lebanon | Palestine | Syria |
|-------------------------------|--------|---------|-----------|-------|
| Crops (crops+ fruit trees)    | 16     | 28      | 27        | 34    |
| Livestock products            | 15     | 6       | 6         | 5     |
| Live animals                  | 11     | 7       | 16        | 4     |
| Off-farm (Agriculture)        | 3      | 3       | 3         | 1     |
| Off-farm                      | 4      | 34      | 26        | 6     |
| Government                    | 48     | 10      | 15        | 20    |
| Remittances (outside country) | 3      | 1       | 0         | 4     |
| Others                        | 0      | 12      | 10        | 26    |

#### Main Sources of HH Income by Wealth Group

| Wealth<br>Group | Jordan                                                       | Lebanon                                                      | Syria                                                        | Palestine                                                                                              |
|-----------------|--------------------------------------------------------------|--------------------------------------------------------------|--------------------------------------------------------------|--------------------------------------------------------------------------------------------------------|
| Lowest 25%      | <ul><li>Gov't</li><li>Crops</li><li>Off-farm labor</li></ul> | <ul><li>Crops</li><li>Off-farm labor</li><li>Gov't</li></ul> | <ul><li>Crops</li><li>Gov't</li><li>Off-farm labor</li></ul> | <ul><li>Off-farm labor</li><li>Crops</li><li>Gov't</li></ul>                                           |
| 25-50%          | •Gov't •Crops •Off-farm labor                                | •Off-farm labor •Crops •Gov't                                | •Crops •Gov't •Off-farm labor                                | •Crops •Gov't •Off-farm labor                                                                          |
| 50-75%          | •Gov't •Crops •Live animals •Livestock products              | •Off-farm labor •Crops •Gov't                                | •Crops •Gov't •Off-farm labor                                | •Off-farm labor •Crops •Gov't                                                                          |
| Highest25%      | •Go'vt •Livestock products •Live animals •Crops              | •Off-farm labor •Crops •Others •Live animals                 | •Crops •Gov't •Others •Livestock products •Live animals      | <ul><li>Live animals</li><li>Off-farm labor</li><li>Crops</li><li>Livestock</li><li>products</li></ul> |