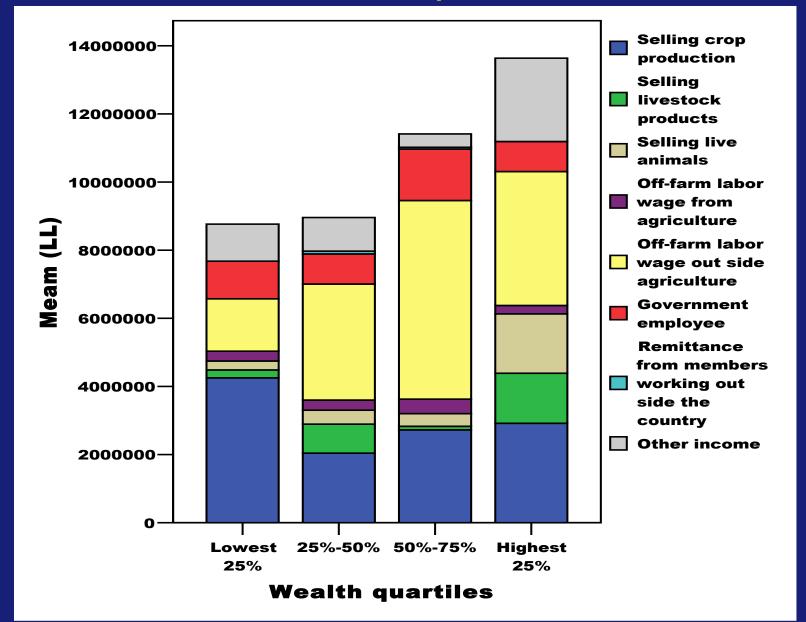

#### Income Sources, Lebanon

### Contribution of alternative sources to total HH income (%)

| Income source                 | Jordan | Lebanon | Palestine | Syria |
|-------------------------------|--------|---------|-----------|-------|
| Crops (crops+ fruit trees)    | 16     | 28      | 27        | 34    |
| Livestock products            | 15     | 6       | 6         | 5     |
| Live animals                  | 11     | 7       | 16        | 4     |
| Off-farm (Agriculture)        | 3      | 3       | 3         | 1     |
| Off-farm                      | 4      | 34      | 26        | 6     |
| Government                    | 48     | 10      | 15        | 20    |
| Remittances (outside country) | 3      | 1       | 0         | 4     |
| Others                        | 0      | 12      | 10        | 26    |

#### Main Sources of HH Income by Wealth Group

| Wealth<br>Group | Jordan                                                       | Lebanon                                                      | Syria                                                        | Palestine                                                                                              |
|-----------------|--------------------------------------------------------------|--------------------------------------------------------------|--------------------------------------------------------------|--------------------------------------------------------------------------------------------------------|
| Lowest 25%      | <ul><li>Gov't</li><li>Crops</li><li>Off-farm labor</li></ul> | <ul><li>Crops</li><li>Off-farm labor</li><li>Gov't</li></ul> | <ul><li>Crops</li><li>Gov't</li><li>Off-farm labor</li></ul> | <ul><li>Off-farm labor</li><li>Crops</li><li>Gov't</li></ul>                                           |
| 25-50%          | •Gov't •Crops •Off-farm labor                                | •Off-farm labor •Crops •Gov't                                | •Crops •Gov't •Off-farm labor                                | •Crops •Gov't •Off-farm labor                                                                          |
| 50-75%          | •Gov't •Crops •Live animals •Livestock products              | •Off-farm labor •Crops •Gov't                                | •Crops •Gov't •Off-farm labor                                | •Off-farm labor •Crops •Gov't                                                                          |
| Highest25%      | •Go'vt •Livestock products •Live animals •Crops              | •Off-farm labor •Crops •Others •Live animals                 | •Crops •Gov't •Others •Livestock products •Live animals      | <ul><li>Live animals</li><li>Off-farm labor</li><li>Crops</li><li>Livestock</li><li>products</li></ul> |