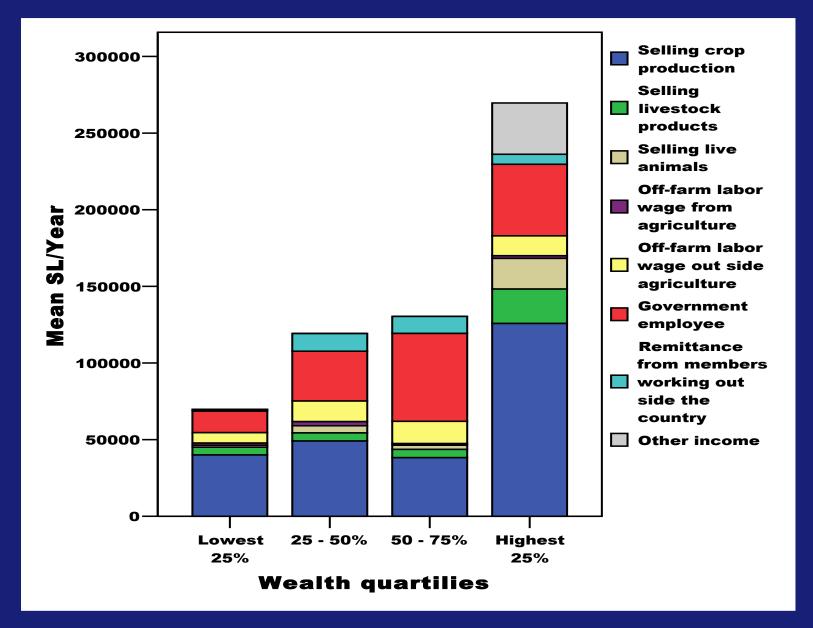

#### Main Sources of HH Income by Wealth Group

| Wealth<br>Group | Jordan                                                       | Lebanon                                                      | Syria                                                        | Palestine                                                                                              |
|-----------------|--------------------------------------------------------------|--------------------------------------------------------------|--------------------------------------------------------------|--------------------------------------------------------------------------------------------------------|
| Lowest 25%      | <ul><li>Gov't</li><li>Crops</li><li>Off-farm labor</li></ul> | <ul><li>Crops</li><li>Off-farm labor</li><li>Gov't</li></ul> | <ul><li>Crops</li><li>Gov't</li><li>Off-farm labor</li></ul> | <ul><li>Off-farm labor</li><li>Crops</li><li>Gov't</li></ul>                                           |
| 25-50%          | •Gov't •Crops •Off-farm labor                                | •Off-farm labor •Crops •Gov't                                | •Crops •Gov't •Off-farm labor                                | •Crops •Gov't •Off-farm labor                                                                          |
| 50-75%          | •Gov't •Crops •Live animals •Livestock products              | •Off-farm labor •Crops •Gov't                                | •Crops •Gov't •Off-farm labor                                | •Off-farm labor •Crops •Gov't                                                                          |
| Highest25%      | •Go'vt •Livestock products •Live animals •Crops              | •Off-farm labor •Crops •Others •Live animals                 | •Crops •Gov't •Others •Livestock products •Live animals      | <ul><li>Live animals</li><li>Off-farm labor</li><li>Crops</li><li>Livestock</li><li>products</li></ul> |