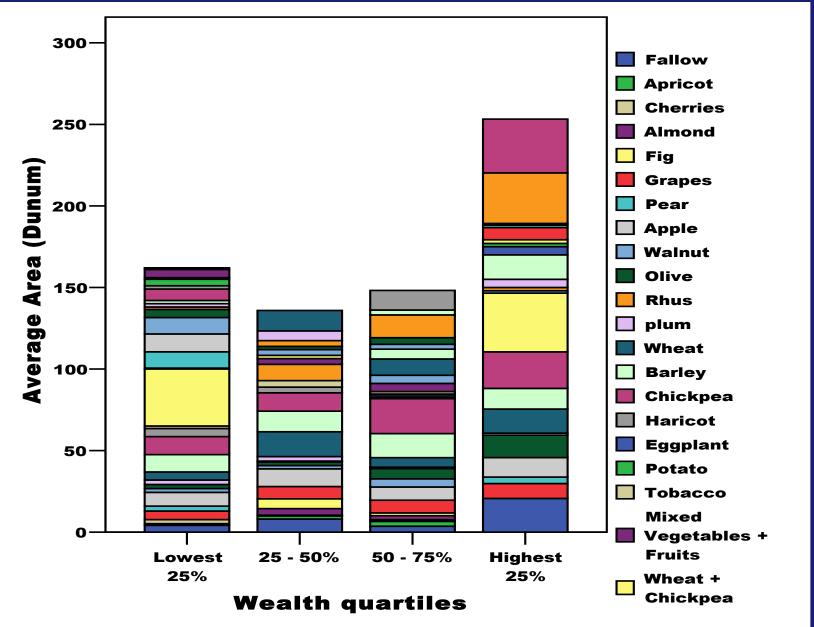

| 31        | 28    |



# Importance of Targeted Species by Wealth Group in Syria (% of area)

| Species  | Lowest<br>25 % | 25-50 % | 50-75 % | Highest<br>25 % | All<br>Groups |
|----------|----------------|---------|---------|-----------------|---------------|
| Grapes   | 16             | 17      | 9       | 22              | 17            |
| Apple    | 12             | 11      | 8       | 25              | 15            |
| Olive    | 8              | 11      | 10      | 8               | 9             |
| Wheat    | 15             | 19      | 27      | 16              | 19            |
| Barley   | 7              | 6       | 8       | 2               | 5             |
| Chickpea | 7              | 13      | 14      | 15              | 13            |



#### Land use in Syria





#### Income Sources, Jordan





#### Income Sources, Lebanon





#### Income Sources, Syria





#### Income Sources, Palestine





#### Main Sources of HH Income by Wealth Group

| Wealth<br>Group | Jordan                                                       | Lebanon                                                      | Syria                                                        | Palestine                                                                                              |
|-----------------|--------------------------------------------------------------|--------------------------------------------------------------|--------------------------------------------------------------|-------------------------------------------------------------------------------------------