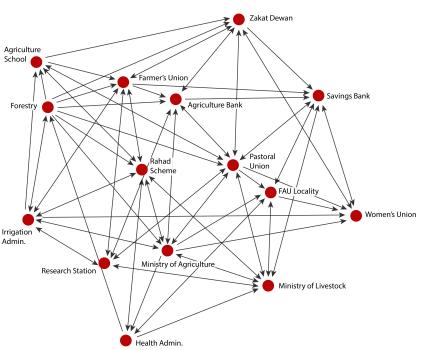

Figure 4: Connections between actors at the RAS level

**social relations** (friendship between farmers and informal knowledge i.e. indigenous knowledge) are generally ignored. Therefore, the objectives of this research were to use the concept of knowledge networking examine the roles of these actors within RAS, and understand the structure and pattern of communication in seeking information on farming and livestock keeping.

Within the RAS, different actors were interviewed using **Rapid Appraisal of Agricultural Knowledge Systems** (RAAKS), a participatory methodology to enquire about knowledge systems including agricultural innovations. Semi-structured interviews and group discussions were employed to survey different actors representing RAS management, government, extension, research, investment, and the private sector. Another group of actors consisted of farmers' and pastoral associations, women associations, youth clubs, and local leaders or sheikhs (around 40 individual interviews and 20 group discussions). Then, to assess relations between interacting entities and/or individual actors, I employed Social Network Analysis. Connections between actors are known as relational ties (Figure 4); there can be different kinds of relationships connecting actors, i.e. biological relations, affiliations, behavioral interactions, etc. I collected social network data by asking about such connections and evaluating their strengths and weaknesses.