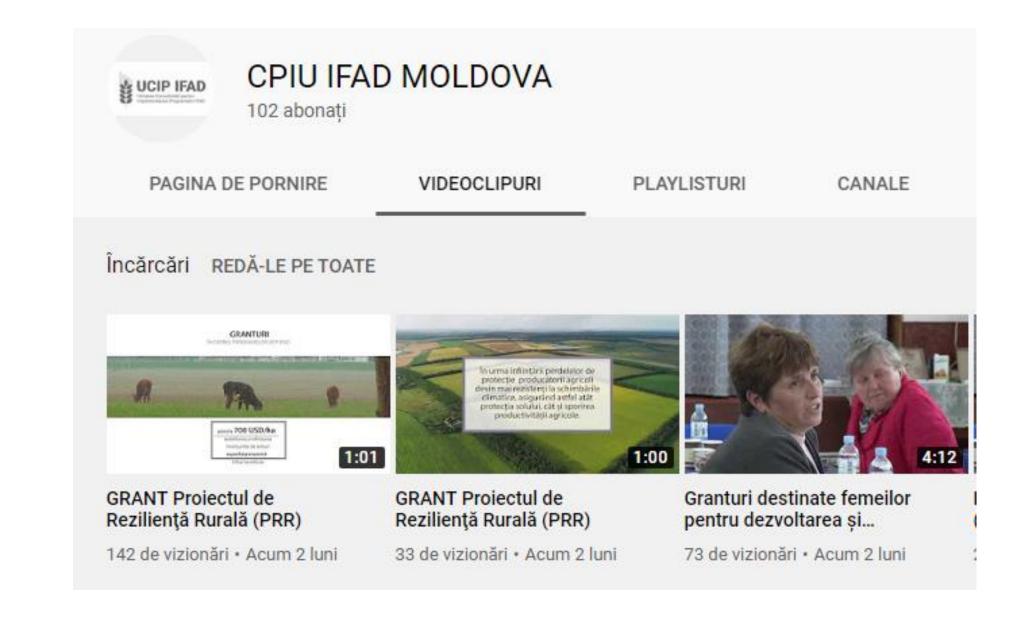

#### YouTube:

data 2020 https://studio.youtube.com/

#### Instagram:

**264** followers

**120** posts

Created on 19 of February 2020