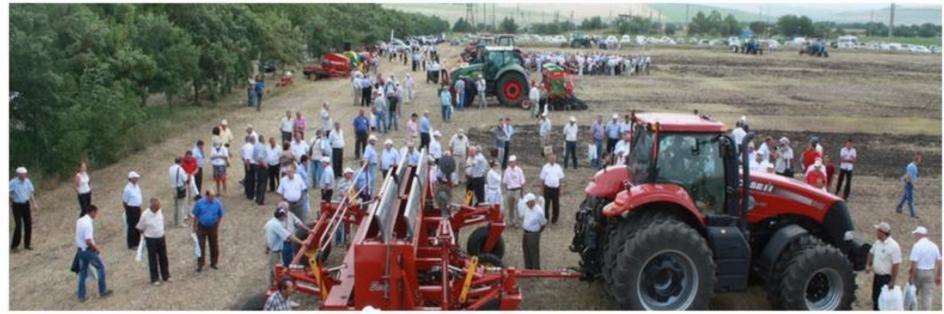

#### RURAL RESILIENCE PROJECT

The seventh IFAD Project in Moldova, was designed to be implemented during a six-year period, starting from 14<sup>th</sup> of August 2017 and completing 30<sup>th</sup> September 2023.

### TALENT RETENTION FOR RURAL TRANSFORMATION

The eighth IFAD Project in Moldova, was launched in January 2021 and is expected to be completed by March 2027