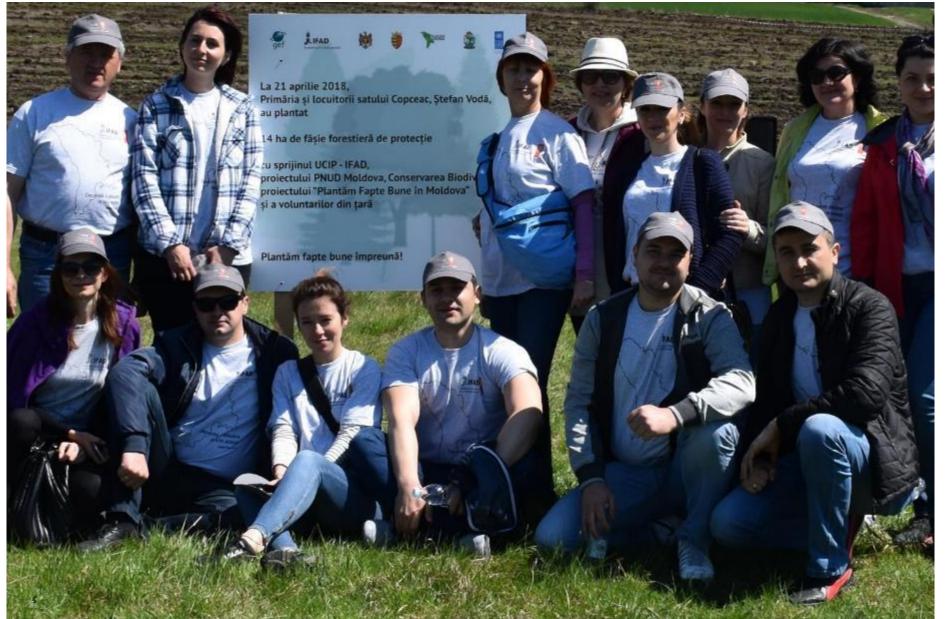

#### Media

To promote and disseminate information, through **CPIU web site**, mass media representatives using social media, different internet sources, **TV/radio media**, printed media (manuals and booklets), **exhibitions**, seminars, workshops, **webinars**.

#### promote and disseminate information **CPIU** web site

social media(Instagram/Facebook/OK/YT) printed media (publication/manuals and booklets)