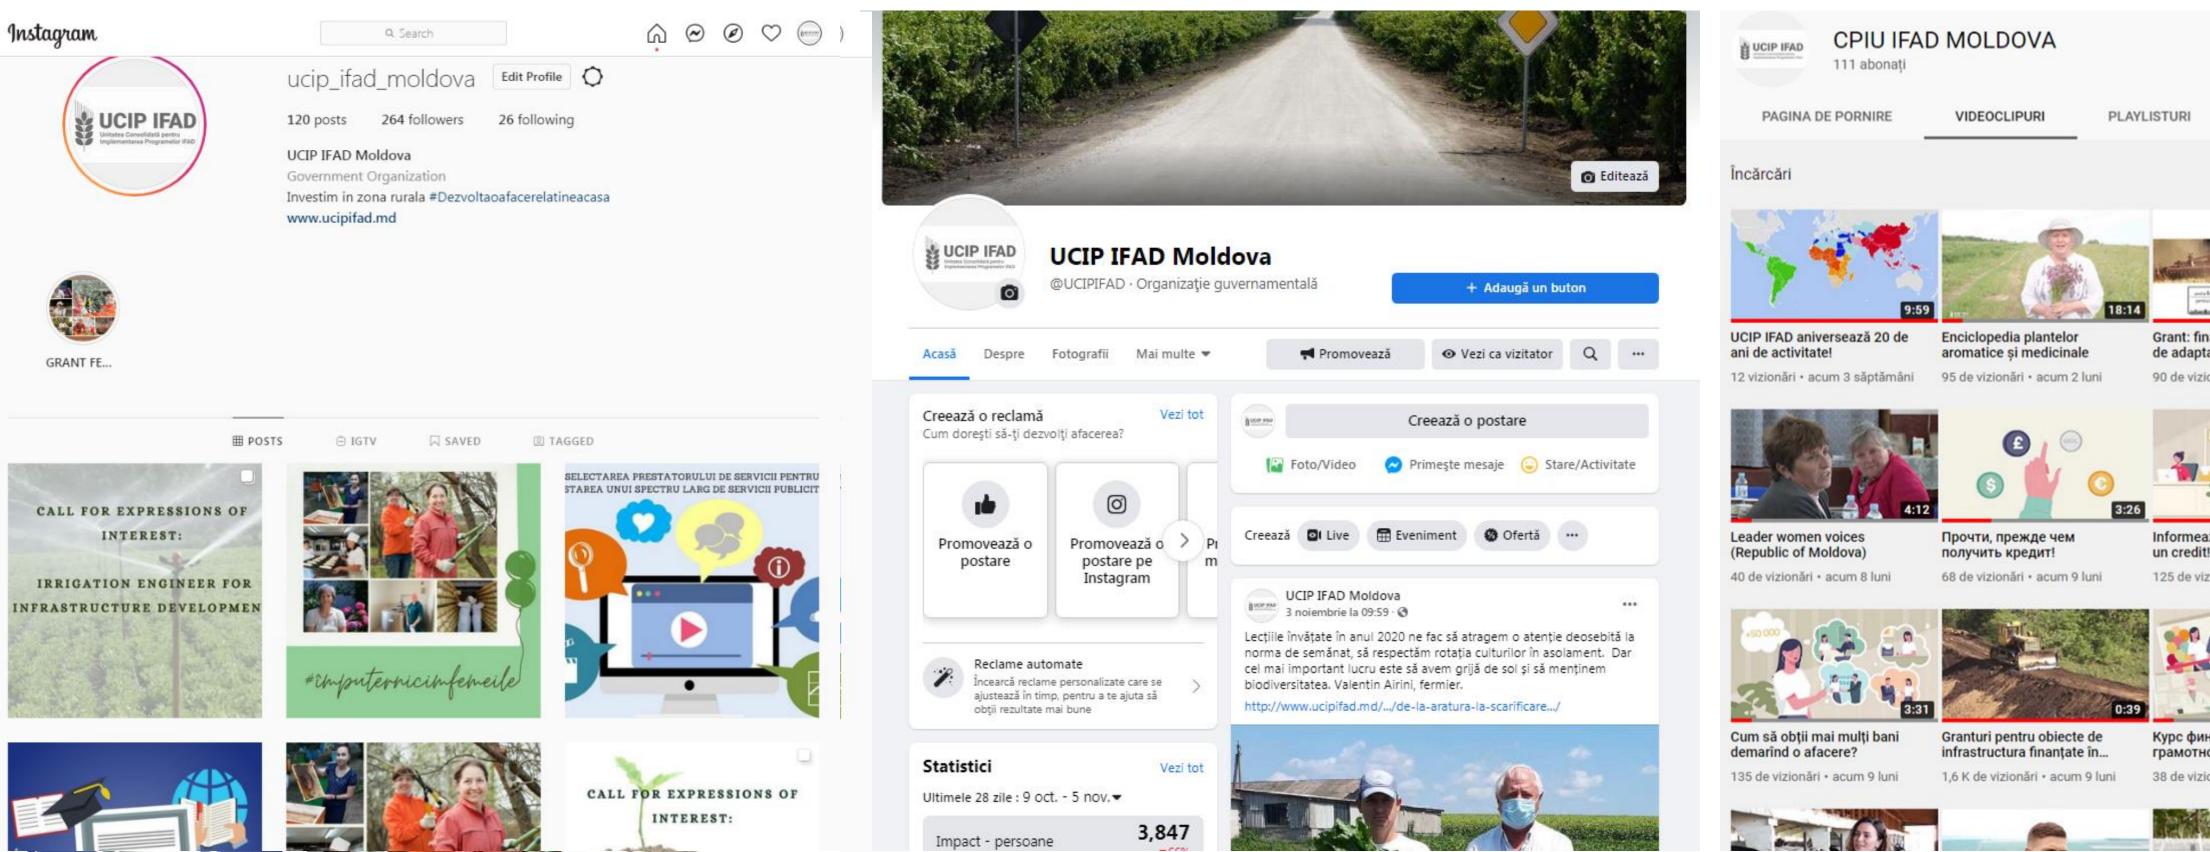

#### Website:

**19 336** users

**37,21** % - 25-34 years

**51,6** % female **48,4** % male

#### Facebook:

**49%** male

#### YouTube:

data 2020 https://studio.youtube.com/

#### Instagram:

**264** followers

**120** posts

Created on 19 of February 2020