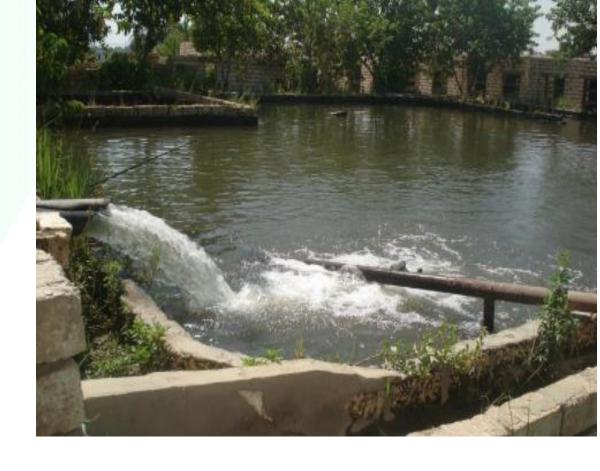

### WP4 Outputs 2022 – Egypt

- Marginal and saline landscapes management demonstrated, and roadmap developed.
- Guidelines on the integration and scaling up of aquaculture (fish farming) and agriculture.