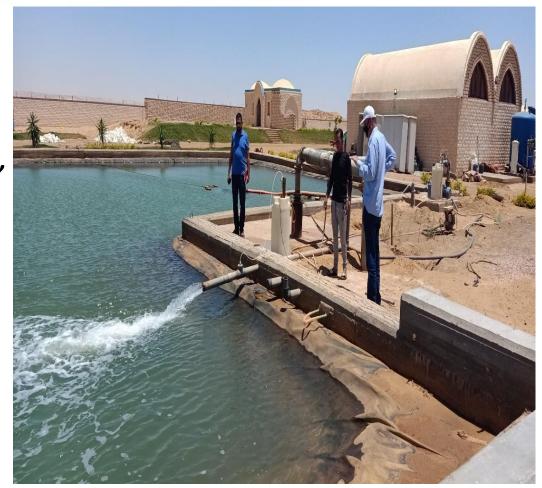

### WP4 Outputs 2022 – Egypt

- Marginal and saline landscapes management demonstrated, and roadmap developed.
- Guidelines on the integration and scaling up of aquaculture (fish farming) and agriculture.