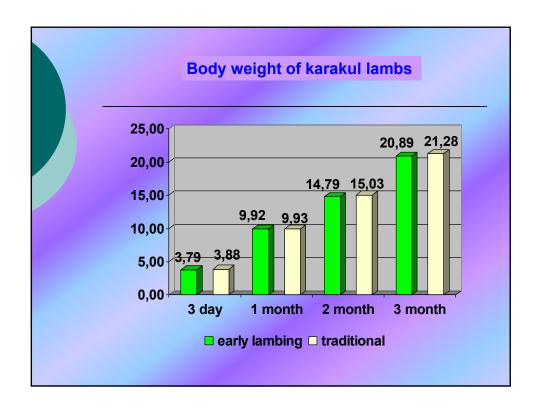

|              |       |       | E NEW A  |       | E NEW YORK |       | ME AND A DE |       |
|--------------|-------|-------|----------|-------|------------|-------|-------------|-------|
| Age of lambs | Abdu  | karim | Kasimbay |       | Abish      |       | Bahitjan    |       |
|              | Early | T     | Early    | T     | Early      | Т     | Early       | Т     |
| 3 days       | 5.13  | 5.16  | 4.76     | 4.85  | 4.85       | 5.04  | 4.48        | 4.82  |
| 1 month      | 13.9  | 14.89 | 13.17    | 13.96 | 13.92      | 14.39 | 13.14       | 14.04 |
| 2 month      | 23.47 | 23.9  | 23.12    | 23.93 | 23.29      | 23.7  | 22.49       | 23.2  |
| 3 month      | 36.07 | 36.75 | 35.95    | 36.07 | 35.37      | 36.54 | 32.09       | 35.03 |